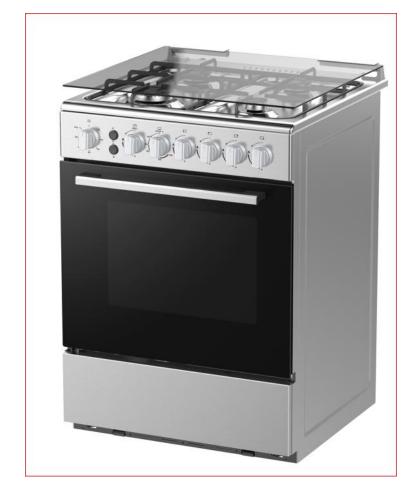

## **COOKER**

## Midea Model No. EME6060C

## **Key Features & Benefits**

60 x 60 cm Gas Cooker with Full Safety A versatile cooker for the chef in the family! Full Safety Auto ignition Closed Door Grilling **Convection Fan** Cast Iron Pan Support

COLOR: STAINLESSSTEEL

**Mechanical Control** 

| Technical Specifications |                                                                                                                                                                                     |
|--------------------------|-------------------------------------------------------------------------------------------------------------------------------------------------------------------------------------|
| No of Burners/Hobs       | 4 Burners                                                                                                                                                                           |
| Energy input             | Gas                                                                                                                                                                                 |
| Oven Capacity            | 68 Litres                                                                                                                                                                           |
| Burners                  | 4                                                                                                                                                                                   |
| Type of Ignition         | Auto                                                                                                                                                                                |
| Safety Option(s)         | Full Safety                                                                                                                                                                         |
| Body Finish              | Stainless steel                                                                                                                                                                     |
| Dimensions (H x W x D)   | 600 x 570 x 810 mm                                                                                                                                                                  |
| Weight                   | 32 kg                                                                                                                                                                               |
| Features                 | Full Safety   Mechanical control<br>  Oven Lamp   Cast Iron Pan<br>Support   Timer   Closed Door<br>Grilling   Multi-Rack Support  <br>Rotisserie   Auto ignition<br>Convection Fan |
| Lamp Used                | Yes                                                                                                                                                                                 |
| Pan Support              | Cast Iron                                                                                                                                                                           |