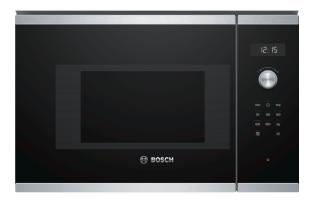

# Built-in microwave oven BFL524MS0M, Stainless steel

Included accessories 1 x Turntable

## The built-in microwave for the 38 cm niche: use it for thawing, heating and perfect preparation of foods.

- **Microwave function:** time saving preparation, defrosting and re-heating of dishes.
- AutoPilot 7: every dish is a perfect success thanks to 7 pre-set automatic programmes.
- **Electronical door opening:** comfortable door opening just with a fingertip on the sensor button.
- **LED display control, white:** easy-to-use thanks to the time functions.

# Serie | 6 Microwave oven

Built-in microwave oven BFL524MS0M, Stainless steel

The built-in microwave for the 38 cm niche: use it for thawing, heating and perfect preparation of foods.