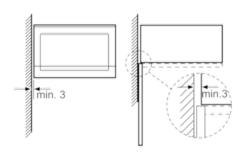

# **Built-in microwave oven BFL524MS0M, Stainless steel**

Microwave, corner installation

Measurements in mm

measurements in mm