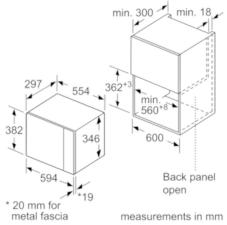

### Dimensions:

- Appliance dimension (hxwxd): 382 mm x 594 mm x 317 mm
- Niche dimension (hxwxd): 560 mm 568 mm x 362 mm 365 mm x 300 mm
- "Please reference the built-in dimensions provided in the installation drawing"