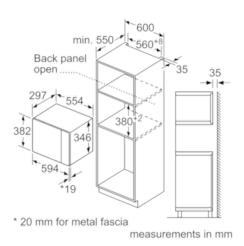

### Dimensions:

- Appliance dimension (hxwxd): 382 mm x 594 mm x 317 mm
- Niche dimension (hxwxd): 560 mm 568 mm x 362 mm 365 mm x 300 mm
- "Please reference the built-in dimensions provided in the installation drawing"

# **Built-in microwave oven BFL524MS0M, Stainless steel**

Microwave, corner installation

Measurements in mm

measurements in mm