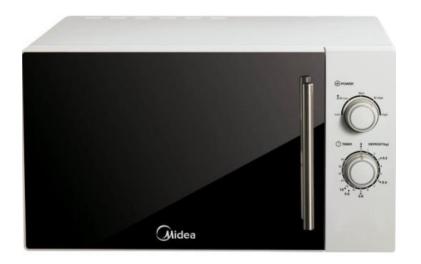

## <u>MIDEA</u> Midea Model No. MM928EHR

Midea microwave oven lets you cook and warm your food. This microwave oven has all the features for perfect cooking results.

Warm your food and make delicious cakes with the Midea 28 Liters Microwave Oven. It is a big oven with a 28L capacity that lets you cook large quantities of food at once. It is easy to use with its intuitive manual control placed at the sides for easy reach. It includes five power levels, a defrost function, and more to help you get your desired results for tasty and hot meals.